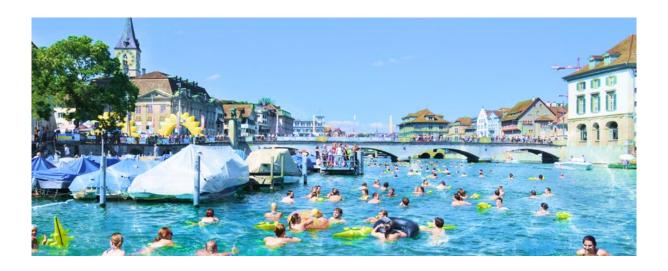

# 58<sup>™</sup> ZURICH LIMMAT SWIM

### SATURDAY / AUGUST 17, 2024 / 12:00 PM - 4:30 PM

**ALTERNATIVE DAY / AUGUST 24. 2024** 

ZÜRILEU SCHWIMM-VERANSTALTUNGEN 8000 ZURICH