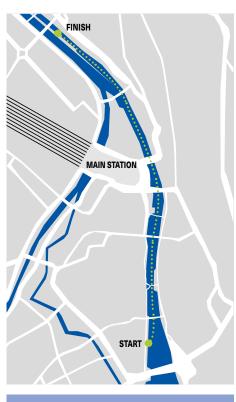

#### **ROUTE**

- Frauenbad Stadthausquai to Flussbad Oberer Letten
- Distance: 2000 meters
- Start times from 12:00 pm 4:30 pm